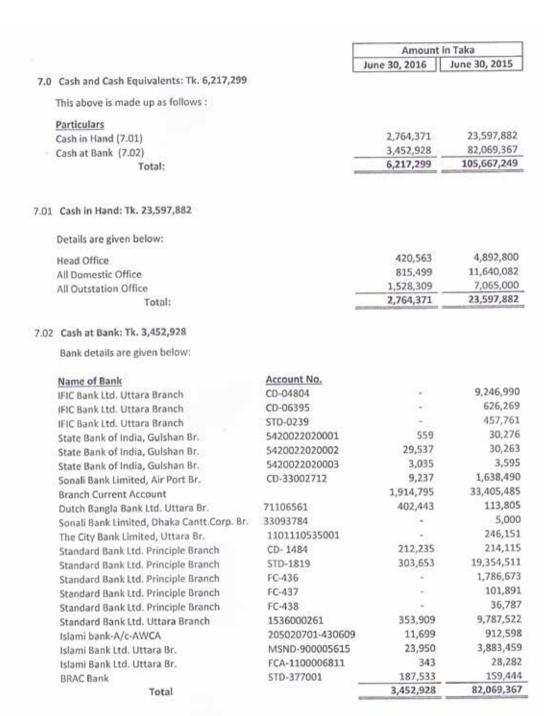

| 1,239,798,265 | 1,297,369,046 |
| 6.0 Accounts Receivable: Tk. 926,119,128                         |               |               |
| The break-up of the above amount is as follows:                  |               |               |
| Particulars                                                      |               |               |
| Receivable from Travel Agents                                    | 923,390,574   | 1,262,877,499 |
| Corporate Customers                                              | 2,728,554     | 2,687,299     |
| Total:                                                           | 926,119,128   | 1,265,564,798 |
| (A) The details of the accounts receivable from the Travel Agent |               |               |

UBD ANNUAL REPORT 2015-16 PAGE 25



8.0 Share Capital: Tk7,752,896,800

Details are shown in Annexure -(iv)



|       |                                                                    | Amount          | in Taka       |
|-------|--------------------------------------------------------------------|-----------------|---------------|
|       |                                                                    | June 30, 2016   | June 30, 2015 |
| 9.0   | Retained Earnings: Tk1,382,410,205                                 |                 |               |
|       | This is made up as follows:                                        |                 |               |
|       | Particulars                                                        |                 |               |
|       | Opening Balance