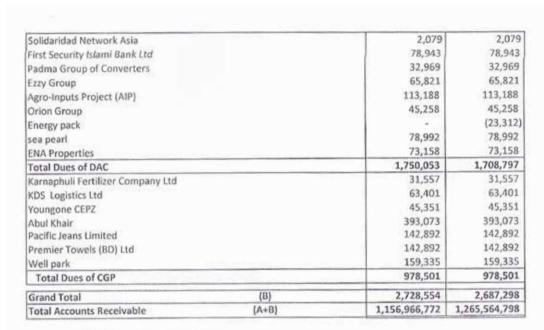

|
| Security Cost                              | 14,000        | 14,000        |
| Simulator Training Expenses                | 14,000        | 140,000       |
| Airfright Charge                           | 1,632,033     | 1.40,000      |
| Unclaimed Provision                        | 287,522       | 8,261,581     |
| EGM Expense                                | 56,140        | 0,201,301     |
| Aeronautical Charge-PCAA                   | 43,505,234    |               |
| PIA (C-Check Expense)                      | 18,032,800    | 53            |
| AIRBIZ                                     | 33,579,440    |               |
| Air Navigation Charge IAA                  | 74,520,000    |               |
| Total Accounts Payable                     | 1,423,342,937 | 1,194,561,798 |





Interior Marked & ALRINAYS .

#### Bad Debt Calculation on Domestic and Out Station Receivables:

| Total Domestic Receivables         | 589,439,837   |
|------------------------------------|---------------|
| Total Outstation Receivables       | 564,798,380   |
|                                    | 1,154,238,217 |
| Less: Bad Debt @ 20%               | 230,847,643   |
| Accounts Receivable After Bad Debt | 923,390,574   |



, in the second of the second

Annexure - (v)

# UNITED AIRWAYS (BD) LIMITED Calculation of Deferred Tax Expense/ Income. As on June 30, 2016

|                                  |               |               |               | Amount in Taka | n Taka        | 30.06.2016                  |
|----------------------------------|---------------|---------------|--------