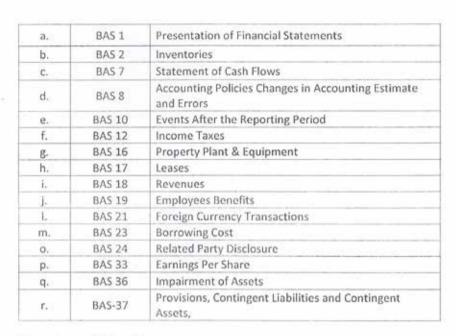

s of accounts as are necessary for the purpose of the business.

#### p. Compliance with International Accounting Standards:

**UBD** 

The financial statements have been prepared in compliance with requirements of the International Accounting Standards (IAS) approved by the International Accounting Standard Committee (IASC) and as adopted by the Institute of Chartered Accountants of Bangladesh (ICAB).

For a proper understanding of the financial statements, these accounting policies are set out below in one place as prescribed by the BAS-1 "Presentation of Financial Statements". The recommendations of BAS-1 relating the format of financial statements were also taken into full consideration for fair presentation. In addition, the Company is also required to comply with the following BAS:



#### q. Compliance with Local Laws:

The financial Statements have been prepared in compliance with requirements of the Companies Act, 1994, Securities and Exchange Ordinance 1969, Securities and Exchange Rules 1987 and other applicable laws and regulations.

#### r. Going Concern

The financial statements have been prepared on the assumption that the entity is a going concern and will continue its business for the foreseeable future. During the year the entity has incurred net loss of Tk. (1,287,361,053) and the accumulated loss as on June 30, 2016 stood at Tk. (1,382,410,205). This is partly due to the fact that the commercial flight operation of the company is stopped from 07<sup>th</sup> March, 2016 due to ongoing technical problems. However, the management plans and is in talks with