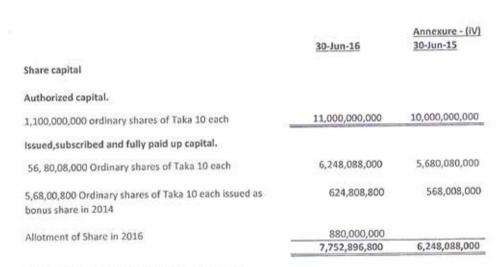

#### 4. FINANCIAL POSITION OF THE COMPANY:

Previous management prepared the accounts for year ended June 2016 and got audited.

- a. Non-Current Assets: The total non- current assets was shown Tk.8,511,490,526
- b. Current Assets (advances, deposits and prepayments): Current Assets shown Tk.3,870,540,017.
- c. Liabilities: Total liabilities shown as per year ending June 2016 were Tk.5,601,632,949.
- d. Operational Revenue: Operational revenue 1,199,812,091.
- e. Operational Expenses: Tk. 1,620,730,552.
- f. Operating and Net Profit: Loss stands to (1,287,361,053)
- g. Net asset value shown 8.75
- h. The pattern of Shareholdings: The authorized capital of the company was Tk. 11,000.00 million. The paid up capital of the company was Tk. Tk.7,752,896,800. The share holding pattern as on 30 June 2016 is shown in Annex (iv)
- i. Dividend:No dividend was given.